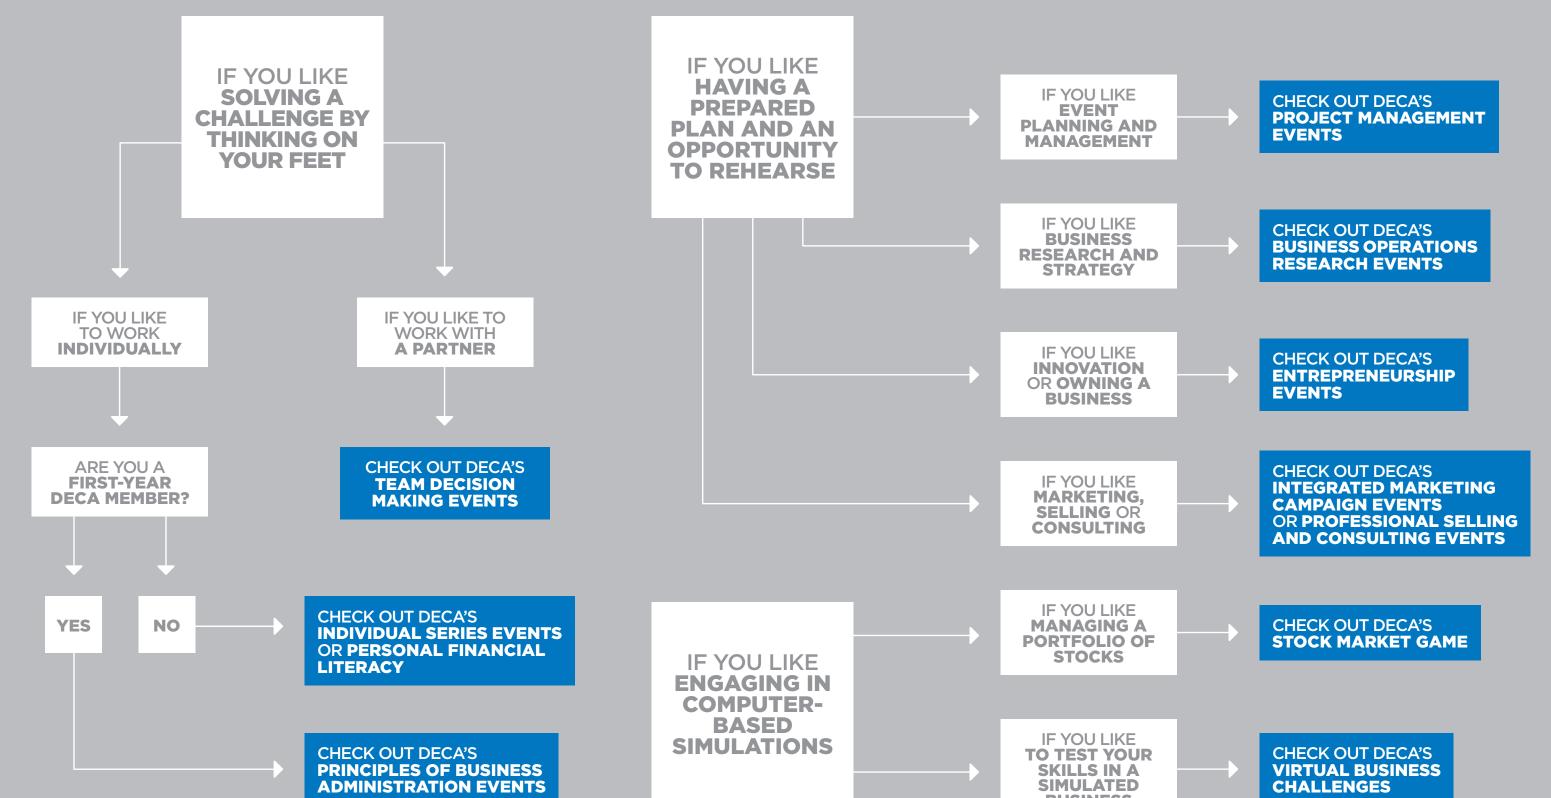

## DECA 2021-2022 COMPETITIVE EVENTS PROGRAM

DECA's competitive events program directly supports members' skill development, contributing to every member being college and career ready upon graduation from high school. DECA members can compete in a wide variety of events. Use this flow chart to find your type of event and then find your specific event below.